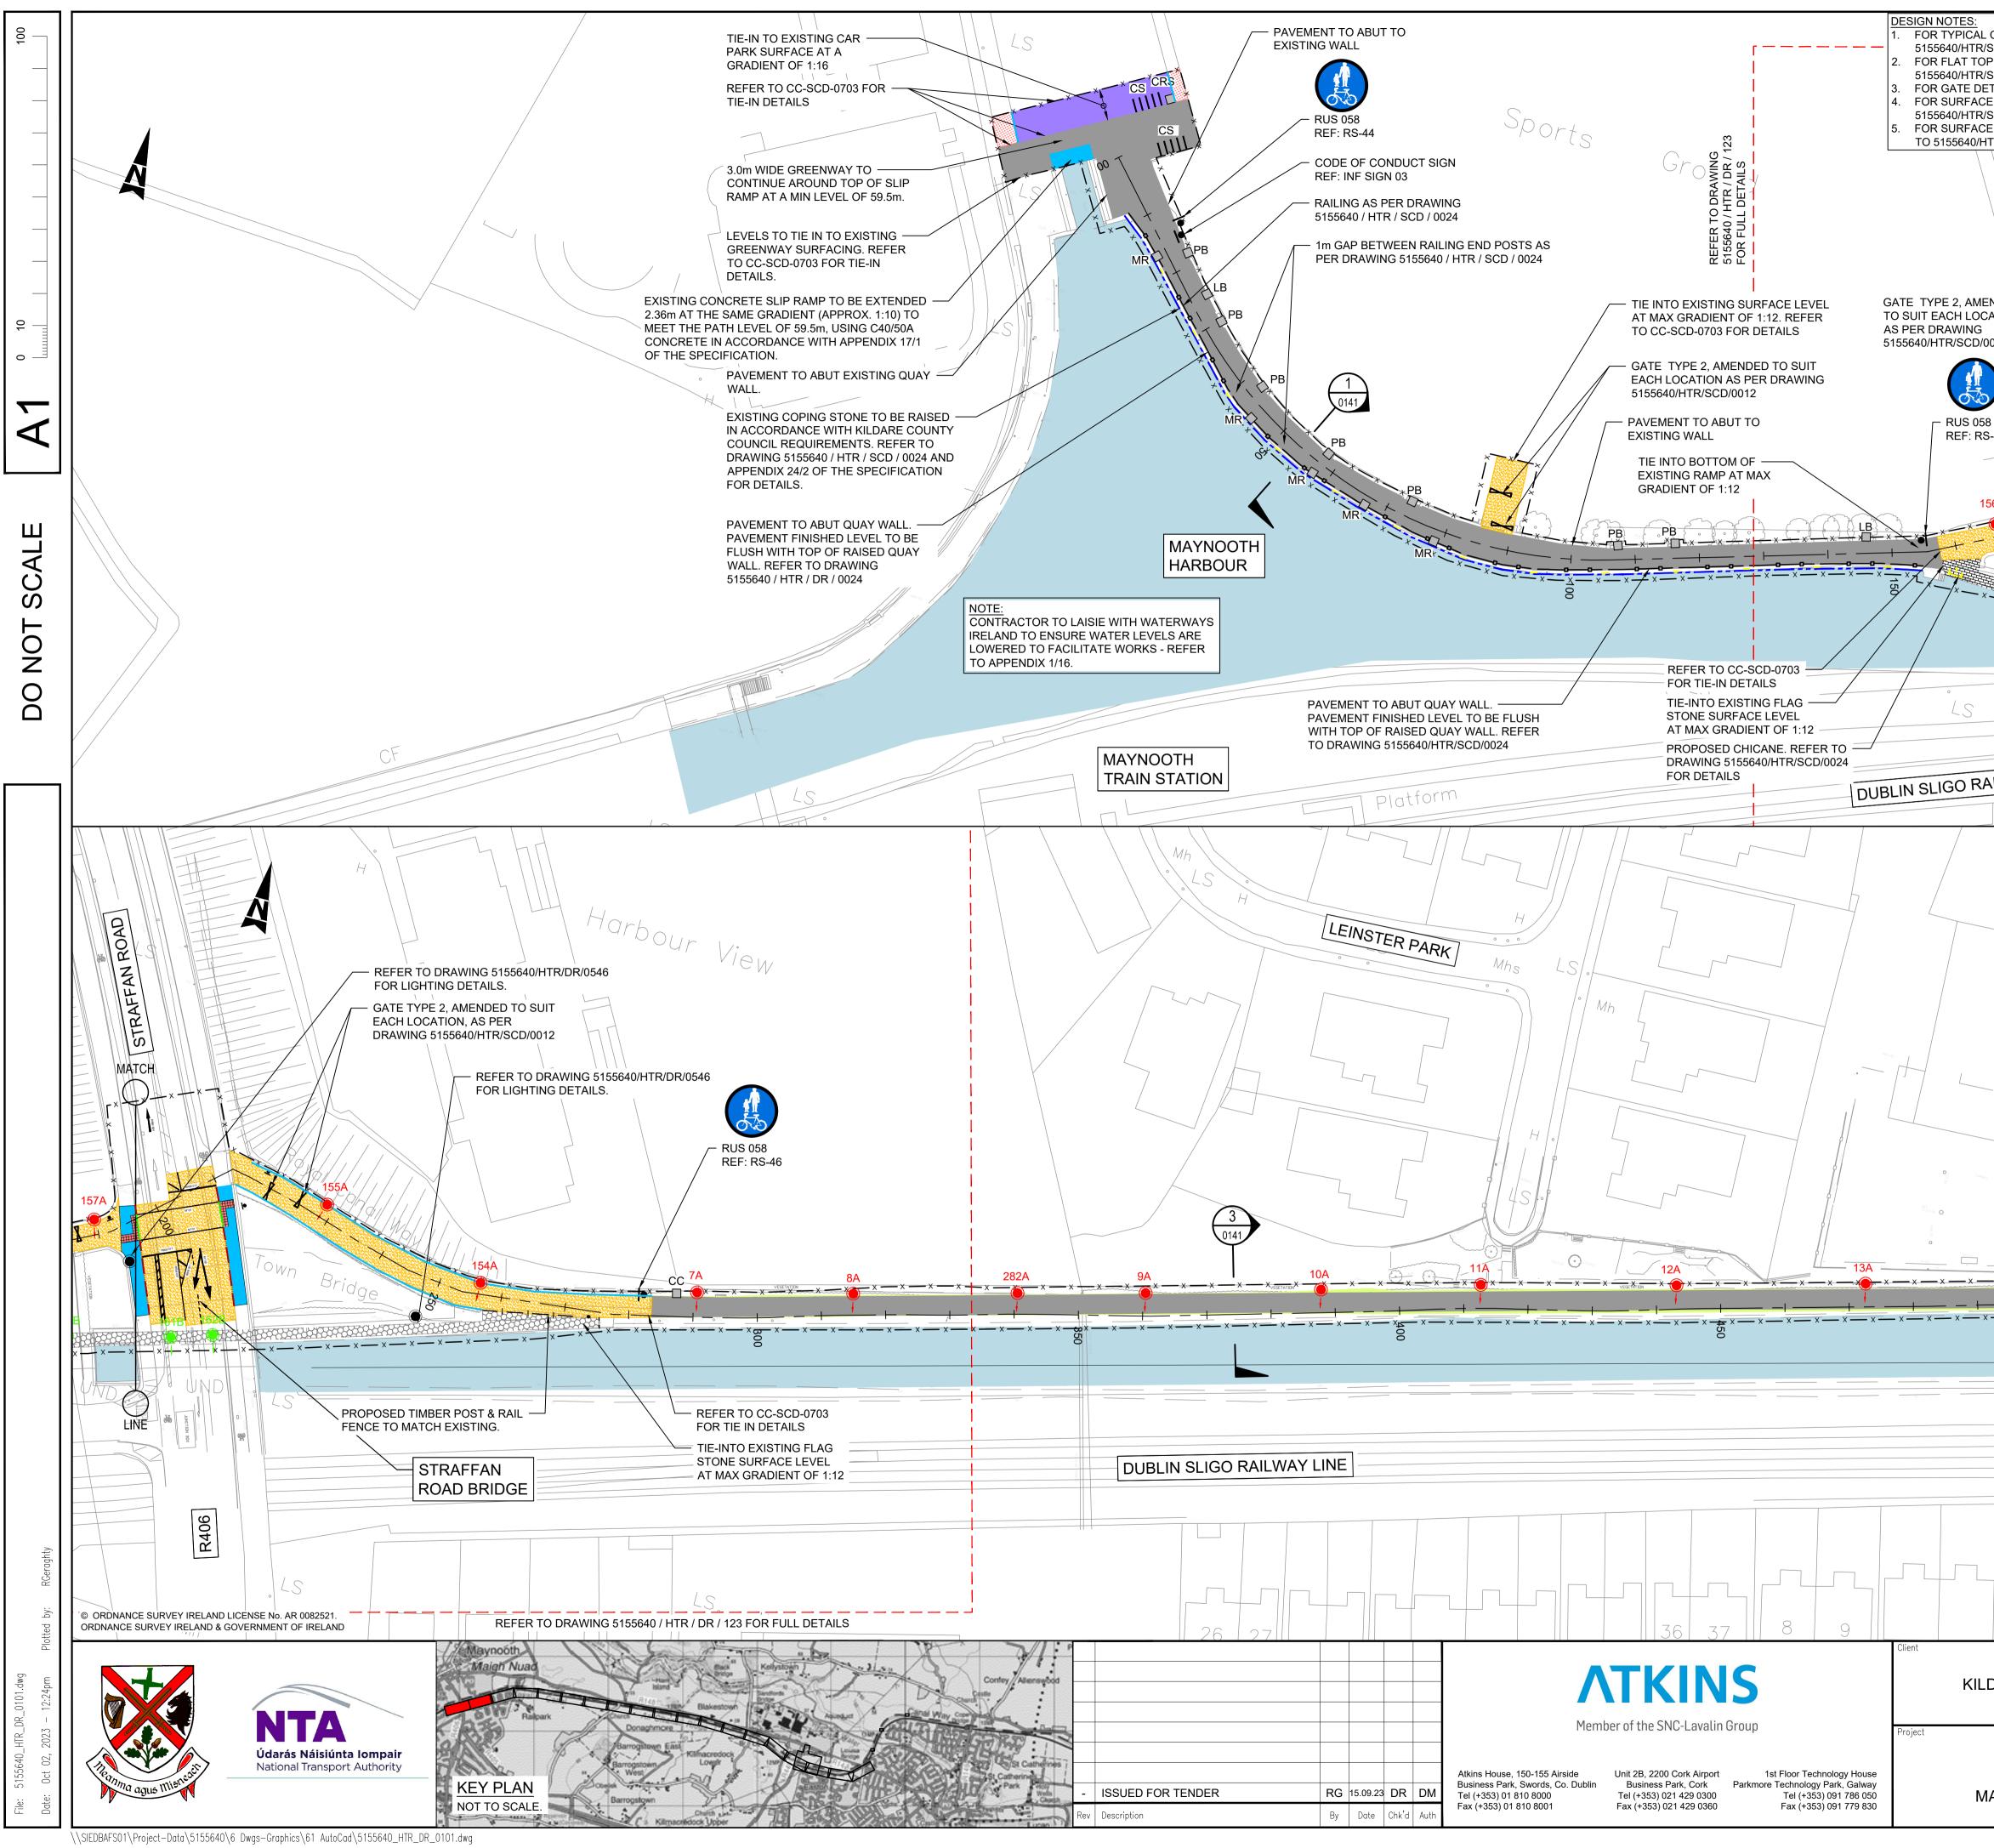

| L CROSS SECTIONS REFER TO DRAWINGS<br>R/SCD/0015 AND 5155640/HTR/SCD/0020 - 0022.                                                                | GENERAL NOTES                                                                                                                                              |
|--------------------------------------------------------------------------------------------------------------------------------------------------|------------------------------------------------------------------------------------------------------------------------------------------------------------|
| OP RAMP DETAILS REFER TO<br>R/SCD/0008.                                                                                                          | 1. ALL DIMENSIONS ARE IN MILLIMETRES UNLESS<br>NOTED OTHERWISE                                                                                             |
| DETAILS REFER TO 5155640/HTR/SCD/0011 - 0013.<br>CE TRANSITION / JOINT DETAILS REFER TO<br>R/SCD0015.<br>CE TYPE A AND TYPE B EDGE DETAILS REFER | 2. ONLY WRITTEN DIMENSIONS SHALL BE USED. NO<br>DIMENSIONS SHALL BE SCALED FROM THE<br>DRAWINGS                                                            |
| HTR/SCD/0020                                                                                                                                     | 3. ALL LEVELS ARE IN METRES AND ARE TO MALIN<br>HEAD DATUM                                                                                                 |
|                                                                                                                                                  | 4. ALL COORDINATES ARE IN METRES AND ARE TO<br>IRISH TRANSVERSE MERCATOR                                                                                   |
| AENDED STRAFFAN ROAD                                                                                                                             | 5. DRAWINGS ARE TO BE READ IN CONJUNCTION WITH<br>THE SPECIFICATION                                                                                        |
| RAFF                                                                                                                                             | LEGEND<br>— × — EXTENT OF WORKS                                                                                                                            |
|                                                                                                                                                  | SURFACE A: PROPOSED BITUMINOUS<br>SURFACED GREENWAY, TO APPENDIX 7/1                                                                                       |
| V0012 MATCH                                                                                                                                      | SURFACE B: PROPOSED GRIT SURFACE, TO<br>APPENDIX 7/1<br>SURFACE C: RESURFACED GRIT SURFACE, TO                                                             |
|                                                                                                                                                  | SURFACE C: RESURFACED GRIT SURFACE, TO<br>APPENDIX 7/1<br>SURFACE D: PROPOSED BITUMINOUS INLAY TO                                                          |
| 58<br>RS-45 2                                                                                                                                    | APPENDIX 7/1 SURFACE E: PROPOSED BITUMINOUS INLAY TO APPENDIX 7/1                                                                                          |
| 0141<br>157A                                                                                                                                     | SURFACE F: PROPOSED BITUMINOUS INLAY TO<br>APPENDIX 7/1                                                                                                    |
| 156A                                                                                                                                             | TACTILE PAVING AS PER 5155640/HTR/SCD/0004<br>(UNCONTROLLED JUNCTION)                                                                                      |
| PP-I PI                                                                                                                                          | TACTILE PAVING AS PER 5155640/HTR/SCD/0004<br>(LADDER & TRAMLINE)                                                                                          |
|                                                                                                                                                  | BITUMINOUS FOOTWAY TO APPENDIX 11/1.                                                                                                                       |
|                                                                                                                                                  | PROPOSED EARTHWORKS / VERGE                                                                                                                                |
|                                                                                                                                                  | RE-INSTALL PAVING BLOCKS                                                                                                                                   |
|                                                                                                                                                  | PROPOSED CONCRETE FOOTWAY / BUILD-OUT<br>TO APPENDIX 11/1<br>EXISTING KERB TO BE RETAINED                                                                  |
| MULLEN<br>BRIDGE                                                                                                                                 | EXISTING KERB TO BE RETAINED     TYPE A PRECAST CONCRETE KERB TO     CC-SCD-01101 (WITH 125mm UPSTAND)                                                     |
| DIADOL                                                                                                                                           | PRECAST CONCRETE KERB TO CC-SCD-01101<br>(TRANSITION 80mm / 125mm TO 0mm UPSTAND)                                                                          |
|                                                                                                                                                  | <ul> <li>TYPE A PRECAST CONCRETE KERB TO<br/>CC-SCD-01101 (WITH 160mm UPSTAND)</li> </ul>                                                                  |
|                                                                                                                                                  | TYPE C PRECAST CONCRETE KERB TO CC-SCD-01101<br>(WITH 80mm UPSTAND SPLAYED AT 45 DEG).<br>TYPE D PRECAST DROPPED KERB TO                                   |
|                                                                                                                                                  | CC-SCD-01103 (WITH 0mm UPSTAND)                                                                                                                            |
|                                                                                                                                                  |                                                                                                                                                            |
|                                                                                                                                                  | KASSEL KERB AS PER DRAWING<br>5155640/HTR/SCD/0015. (160mm UPSTAND)                                                                                        |
|                                                                                                                                                  | <ul> <li>HEDGE - TO APPENDIX 30/1</li> <li>PROPOSED TRAFFIC SIGNS, TO APPENDIX 12/1</li> </ul>                                                             |
|                                                                                                                                                  | PROPOSED VERGE DELINEATORS TO APPENDIX     12/2 OF THE SPECIFICATION                                                                                       |
|                                                                                                                                                  | <ul> <li>PROPOSED CYCLE LANE SEPARATORS TO<br/>APPENDIX 12/2 OF THE SPECIFICATION</li> <li>PENCIL BOLLARDS TO APPENDIX 12/2</li> </ul>                     |
|                                                                                                                                                  | - I - I - PROPOSED TIMBER POST & RAIL FENCE TO<br>TIL CC-SCD-00301                                                                                         |
|                                                                                                                                                  | PROPOSED TIMBER POST AND TENSION MESH     FENCE TO TILCC-SCD-00320                                                                                         |
|                                                                                                                                                  | PROPOSED RAILING TYPE 1 TO APPENDIX 4/2      PROPOSED RAILING TYPE 2 TO APPENDIX 4/2 OF                                                                    |
|                                                                                                                                                  | PEDESTRIAN GUARDRAIL TO APPENDIX 4/2      PROPOSED GREENWAY GATE                                                                                           |
| MATCH                                                                                                                                            | <ul> <li>► SINGLE STEEL FIELD GATE TO TII-SCD-00309 (TYPE Z)</li> <li>■ PB PROPOSED PARK BENCH AS PER APPENDIX 30/2</li> </ul>                             |
|                                                                                                                                                  | FS RELOCATED FISHING STAND                                                                                                                                 |
|                                                                                                                                                  | MEM RELOCATED MEMORIAL PT PROPOSED PICNIC TABLE AS PER APPENDIX 30/2                                                                                       |
|                                                                                                                                                  | CC PROPOSED CYCLE COUNTERS AS PER<br>APPENDIX 30/2<br>MR PROPOSED MOORING RING TO APPENDIX 30/2                                                            |
| · x — x — x — x — x — x — x — x — x — x                                                                                                          | CS PROPOSED CYCLE STANDS TO APPENDIX 30/2                                                                                                                  |
|                                                                                                                                                  | <ul> <li>CRS PROPOSED CYCLE REPAIR STAND AS PER<br/>APPENDIX 30/2</li> <li>LB PROPOSED LITTER BIN AS PER APPENDIX 30/2</li> </ul>                          |
|                                                                                                                                                  | <ul> <li>PROPOSED LIGHTING COLUMNS AS PER</li> <li>APPENDIX 13/1 (TYPE A)</li> </ul>                                                                       |
| LINE                                                                                                                                             | PROPOSED LIGHTING COLUMN (ROOTING ONLY)<br>AS PER APPENDIX 13/1 (TYPE A)                                                                                   |
|                                                                                                                                                  | <ul> <li>PROPOSED LIGHTING UNITS AS PER APPENDIX</li> <li>13/1 (TYPE B)</li> </ul>                                                                         |
|                                                                                                                                                  | <ul> <li>PROPOSED LIGHTING COLUMN AS PER</li> <li>APPENDIX 13/1 (TYPE C)</li> <li>PROPOSED LIGHTING COLUMN AS PER</li> </ul>                               |
|                                                                                                                                                  | APPENDIX 13/1 (TYPE E)<br>PROPOSED LIGHTING COLUMN AS PER                                                                                                  |
|                                                                                                                                                  | APPENDIX 13/1 (TYPE F)<br>PROPOSED TABLE TOP RAMP                                                                                                          |
| 14 15                                                                                                                                            | Purpose FOR TENDER                                                                                                                                         |
|                                                                                                                                                  |                                                                                                                                                            |
| LDARE COUNTY COUNCIL                                                                                                                             | GENERAL ARRANGEMENT<br>SHEET 1 OF 12                                                                                                                       |
|                                                                                                                                                  | Original Scale     Design/Drawn     Checked     Authorised       1:500 at A1     DC     ST     DM                                                          |
| THE ROYAL CANAL<br>GREENWAY                                                                                                                      | 1:1000 at A3         Date         28.09.17         Date         28.09.17         Date         28.09.17           Status         Drawing Number         Rev |
| MAYNOOTH TO CONFEY                                                                                                                               | T 5155640 / HTR / DR / 0101 -                                                                                                                              |
|                                                                                                                                                  |                                                                                                                                                            |